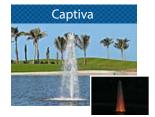

## **Specialty Patterns**

The popular Captiva pattern utilizes a specialty nozzle assembly and is not interchangeable. The Kiawah high horsepower two-tier pattern utilizes a spray ring assembly and is not interchangeable.