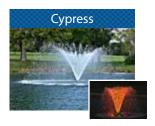

## **Specialty Patterns**

The popular Captiva pattern utilizes a specialty nozzle assembly and is not interchangeable. The Kiawah high horsepower two-tier pattern utilizes a spray ring assembly and is not interchangeable.