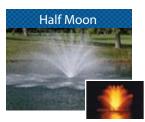

### **Basic Flow Patterns**

This group of patterns are easily interchanged with each other to create a variety of patterns.