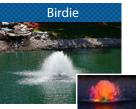

### **Basic Flow Patterns**

This group of patterns are easily interchanged with each other to create a variety of patterns.