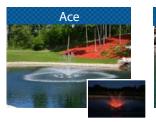

### **Basic Flow Patterns**

This group of patterns are easily interchanged with each other to create a variety of patterns.