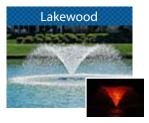

## **Specialty Patterns**

The popular Captiva pattern utilizes a specialty nozzle assembly and is not interchangeable. The Kiawah high horsepower two-tier pattern utilizes a spray ring assembly and is not interchangeable.