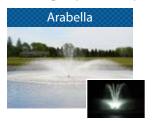

### **Adjustable Straightened Flow Patterns**

This group of patterns dimensions can be easily adjusted by the turning of the lock nut assembly. Patterns in this group are interchangeable with each other.