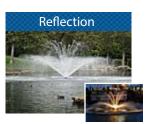

### **Basic Flow Patterns**

This group of patterns are easily interchanged with each other to create a variety of patterns.