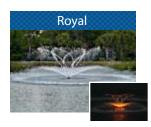

### **Basic Flow Patterns**

This group of patterns are easily interchanged with each other to create a variety of patterns.