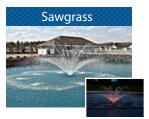

### **Adjustable Straightened Flow Patterns**

This group of patterns dimensions can be easily adjusted by the turning of the lock nut assembly. Patterns in this group are interchangeable with each other.