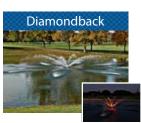

### **Basic Flow Patterns**

This group of patterns are easily interchanged with each other to create a variety of patterns.