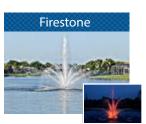

### **Adjustable Straightened Flow Patterns**

This group of patterns dimensions can be easily adjusted by the turning of the lock nut assembly. Patterns in this group are interchangeable with each other.