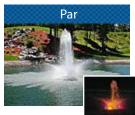

### **Basic Flow Patterns**

This group of patterns are easily interchanged with each other to create a variety of patterns.