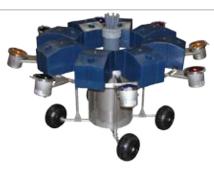

- 30+ spray patterns
- ½ to 10HP models
- Three design types
  - Vertical
  - Horizontal
  - Cart (7½ 10HP)
- Easy Installation and Maintenance
- Available in all voltages, 60 Hz and 50 Hz \*
- Domestic 60 Hz total package UL LISTING for safety assurance
- Fountain
  - Control panel
  - Specific underwater rated power cable
  - Lighting
- Backed by superior factory warranties
  - 5 years (½ 5HP)
  - 3 years (7½ 10HP)
- Exclusive underwater AquaLock Connector (ALC) cable quick disconnect available on ½ HP to 5 HP models
- 16" Minimum operating depth1 5 HP Horizontal Design
- Interchangeable Nozzles
- Recessed Night Glow Lighting LED
- Stainless steel motor housing
- Cutom-designed Oil-cooled energy efficient motors
- Oversized Stainless steel intake screen
- Patented, High-efficiency stainless steel impeller system