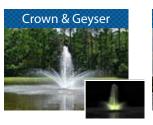

## **Specialty Patterns**

The popular Captiva pattern utilizes a specialty nozzle assembly and is not interchangeable. The Kiawah high horsepower two-tier pattern utilizes a spray ring assembly and is not interchangeable.