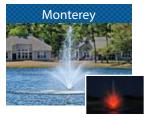

### **Basic Flow Patterns**

This group of patterns are easily interchanged with each other to create a variety of patterns.