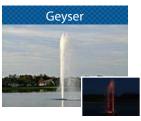

### **Adjustable Straightened Flow Patterns**

This group of patterns dimensions can be easily adjusted by the turning of the lock nut assembly. Patterns in this group are interchangeable with each other.