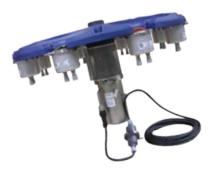

- 30+ spray patterns
- ½ to 10HP models
- Three design types
  - Vertical
  - Horizontal
  - Cart (7½ 10HP)
- Easy Installation and Maintenance
- Available in all voltages, 60 Hz and 50 Hz \*
- Domestic 60 Hz total package UL LISTING for safety assurance
- Fountain
  - Control panel
  - Specific underwater rated power cable
  - Lighting
- Backed by superior factory warranties
  - 5 years (½ 5HP)
  - 3 years (7½ 10HP)
- Exclusive underwater AquaLock Connector (ALC) cable quick disconnect available on ½ HP to 5 HP models
- 16" Minimum operating depth1 5 HP Horizontal Design
- Interchangeable Nozzles
- Recessed Night Glow Lighting LED
- Stainless steel motor housing
- Cutom-designed Oil-cooled energy efficient motors
- Oversized Stainless steel intake screen
- Patented, High-efficiency stainless steel impeller system