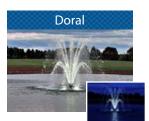

### **Basic Flow Patterns**

This group of patterns are easily interchanged with each other to create a variety of patterns.